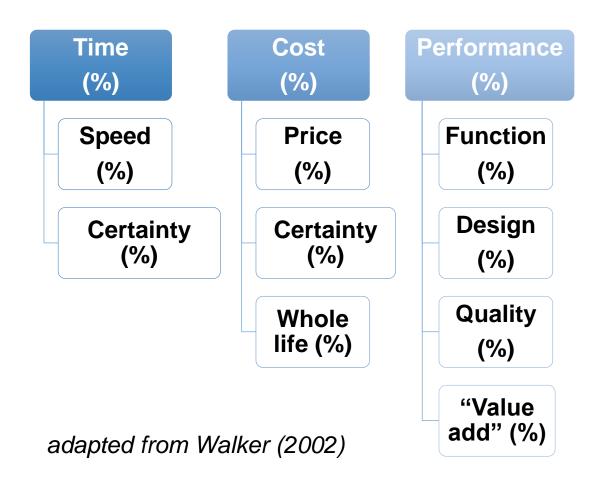

## Clients' drivers – procuring for value? Or too many constraints?

## **Prioritisation of client objectives**

### Examples of value add may include:

- Social value, eg local employment
- Environmental benefit
- Future revenue from the facility