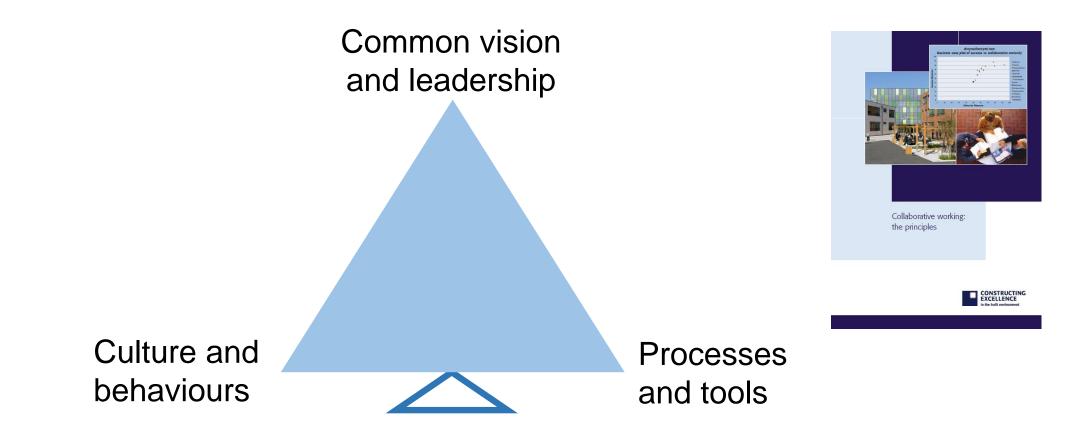

# Three overriding principles of collaborative working

# There are 6 critical success factors for collaborative working