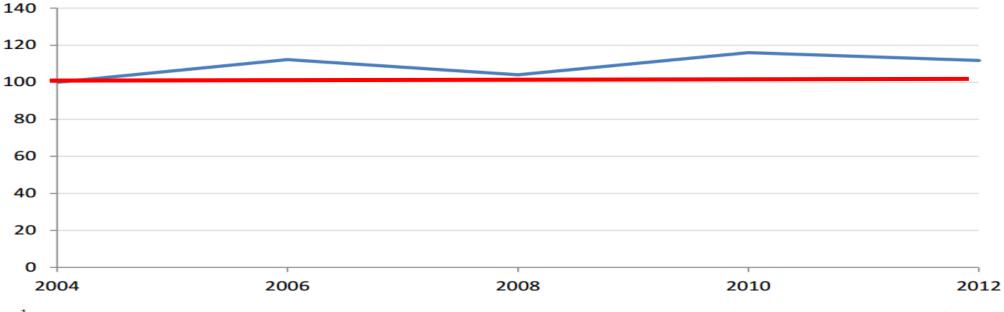

## Waste to landfill is not yet reducing

Digest of waste and resource statistics, DEFRA, 2015

## Waste from the construction sector in relation to its economic performance.

Figure 6.6: Graph showing index of tonnes of waste per £ of GVA for the UK's construction sector<sup>1</sup>, 2004 – 2012 (*Tonnes of waste per £ of GVA is a Waste Prevention Metric*)

<sup>1</sup> Classifications are based on NACE Codes. Construction is defined as NACE Code F (which includes dredging).