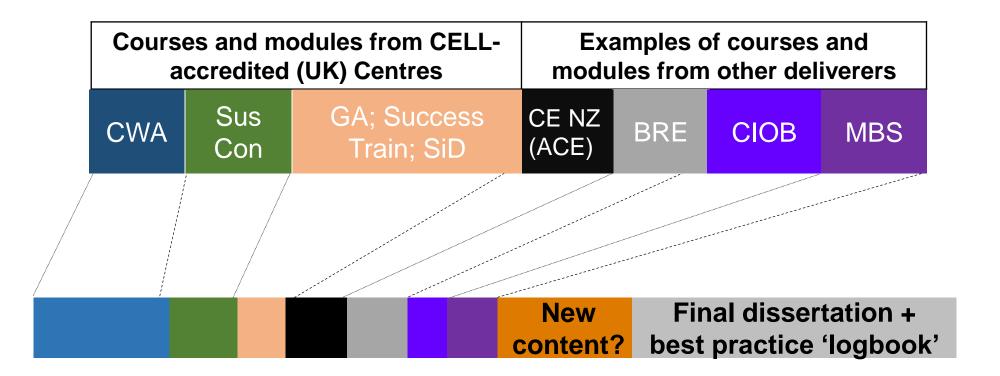

## **'Mix-and-match' modular qualifications eg "Level 5 Diploma in Client Leadership"**