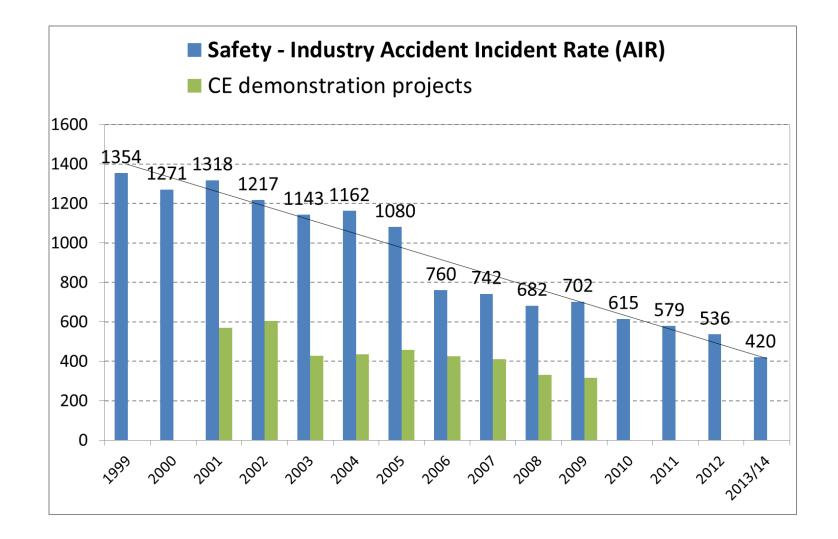

## Safety has improved significantly

### 69% improvement, *c.*5% year on year

Although only 48% of employee reportables are reported (HSE)