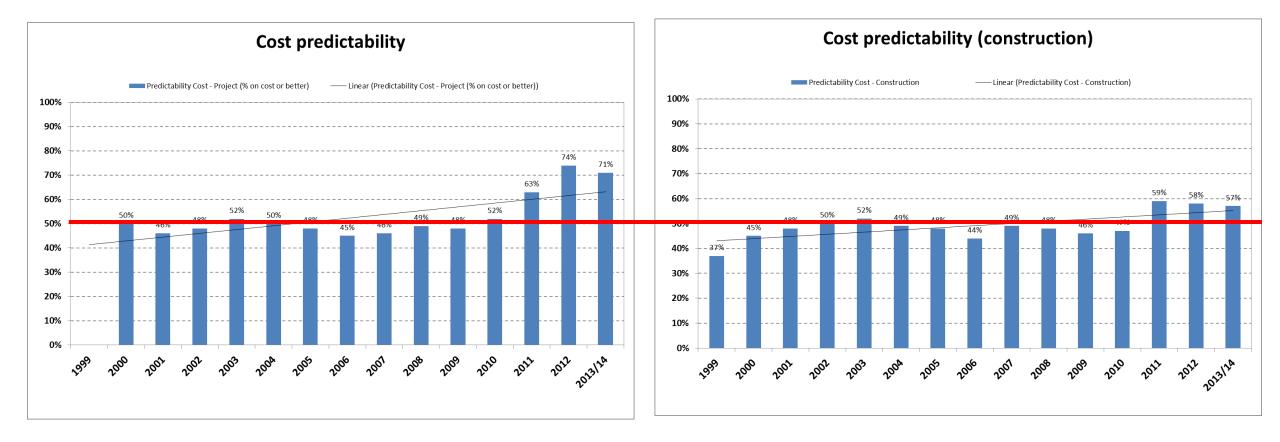

"No reportable accidents"

"Reduced traffic management by around 6 months leading to huge cost/time savings"

"The project has saved 44% on actual costs compared to the target budget which equates to £500,000"

"The Bypass opened 16 weeks ahead of schedule and within budget"

"50k tonnes of waste diverted from landfill"

## Safety has improved significantly





### 69% improvement, *c.*5% year on year

Although only 48% of employee reportables are reported (HSE)



## **Construction output in Great Britain**







## 'Economic climate change' means companies faced a stark choice





Collaborative Working Champions 'Survival Guide', 2009



Never waste a good crisis, 2009



## **Client satisfaction suffered in the recession**







## **Predictability remains a challenge (cost)**







## **Predictability remains a challenge (time)**







## Waste to landfill is not yet reducing



Digest of waste and resource statistics, DEFRA, 2015

## Waste from the construction sector in relation to its economic performance.

Figure 6.6: Graph showing index of tonnes of waste per £ of GVA for the UK's construction sector<sup>1</sup>, 2004 – 2012 (*Tonnes of waste per £ of GVA is a Waste Prevention Metric*)



<sup>1</sup> Classifications are based on NACE Codes. Construction is defined as NACE Code F (which includes dredging).



## **Infrastructure Cost Review savings**







## **Departmental cost reduction trajectories**



### Chart 2: Department Cost Reduction Trajectories



Source: Cabinet Office



## **The National Infrastructure Plan Charter**









### Table A.1: