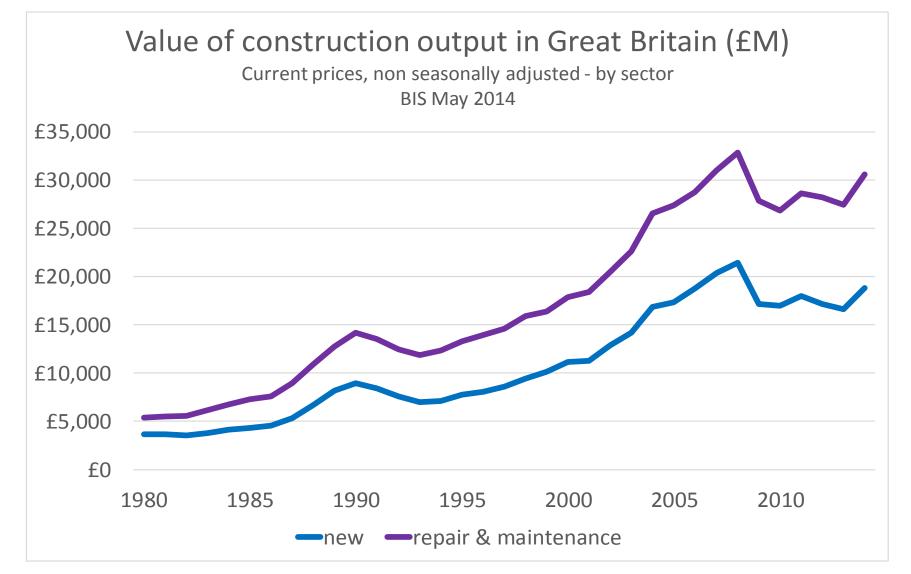

ONSTRUCTING EXCELLENCE International

"Saved over £1.4 million on whole life cost forecast "

"Vehicle movements cut dramatically - reducing carbon emissions by 85%"

"Level of recycled elements within the finished product, measured at 89%"

"Project completed £112k under budget"

"No reportable accidents"

"Reduced traffic management by around 6 months leading to huge cost/time savings"

"The project has saved 44% on actual costs compared to the target budget which equates to £500,000"

"The Bypass opened 16 weeks ahead of schedule and within budget"

"50k tonnes of waste diverted from landfill"

## Safety has improved significantly





### 69% improvement, *c.*5% year on year

Although only 48% of employee reportables are reported (HSE)



## **Construction output in Great Britain**







## 'Economic climate change' means companies faced a stark choice





Collaborative Working Champions 'Survival Guide', 2009



Never waste a good crisis, 2009



## **Client satisfaction suffered in the recession**







## **Predictability remains a challenge (cost)**







## **Predictability remains a challenge (time)**







## Waste to landfill is not yet reducing



Digest of waste and resource statistics, DEFRA, 2015

## Waste from the construction sector in relation to its economic performance.

Figure 6.6: Graph showing index of tonnes of waste per £ of GVA for the UK's construction sector<sup>1</sup>, 2004 – 2012 (*Tonnes of waste per £ of GVA is a Waste Prevention Metric*)



<sup>1</sup> Classifications are based on NACE Codes. Construction is defined as NACE Code F (w