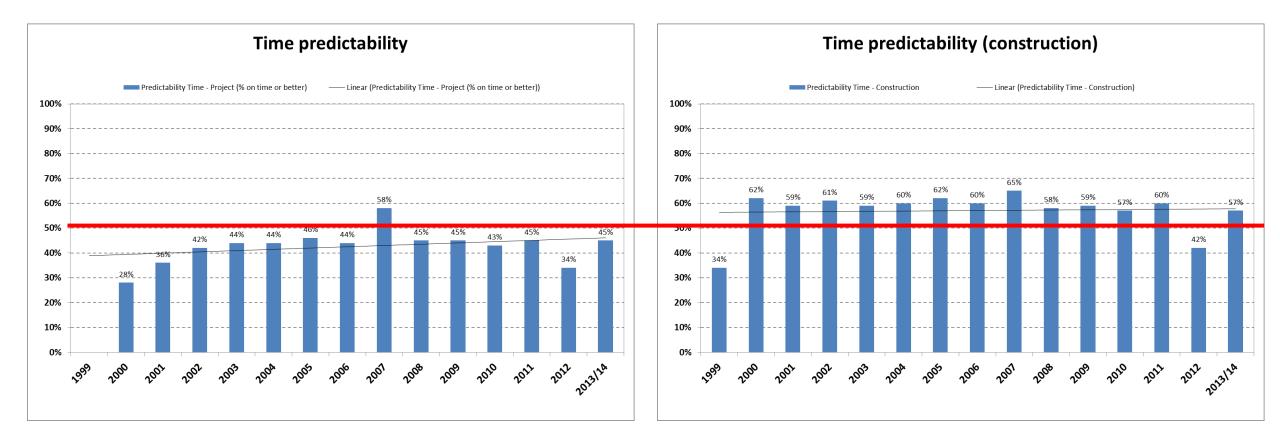

by around 6 months leading to huge cost/time savings"

"The project has saved 44% on actual costs compared to the target budget which equates to £500,000"

"The Bypass opened 16 weeks ahead of schedule and within budget"

"50k tonnes of waste diverted from landfill"

## Safety has improved significantly





### 69% improvement, *c.*5% year on year

Although only 48% of employee reportables are reported (HSE)



## **Construction output in Great Britain**







## 'Economic climate change' means companies faced a stark choice





Collaborative Working Champions 'Survival Guide', 2009



Never waste a good crisis, 2009



## **Client satisfaction suffered in the recession**







## **Predictability remains a challenge (cost)**







## **Predictability remains a challenge (time)**







## Waste to landfill is not yet reducing



Digest of waste and resource statistics, DEFRA, 2015

## Waste from the construction sector in relation to its economic performance.

Figure 6.6: Graph showing index of tonnes of waste per £ of GVA for the UK's construction sector<sup>1</sup>, 2004 – 2012 (*Tonnes of waste per £ of GVA is a Waste Prevention Metric*)



<sup>1</sup> Classifications are based on NACE Codes. Construction is defined as NACE Code F (which includes dredging).



## **Infrastructure Cost Review savings**







## **Departmental cost reduction trajectories**



### Chart 2: Department Cost Reduction Trajectories



Source: Cabinet Office



## **The National Infrastructure Plan Charter**









### Table A.1: Highways Agency and Environment Agency procurement time