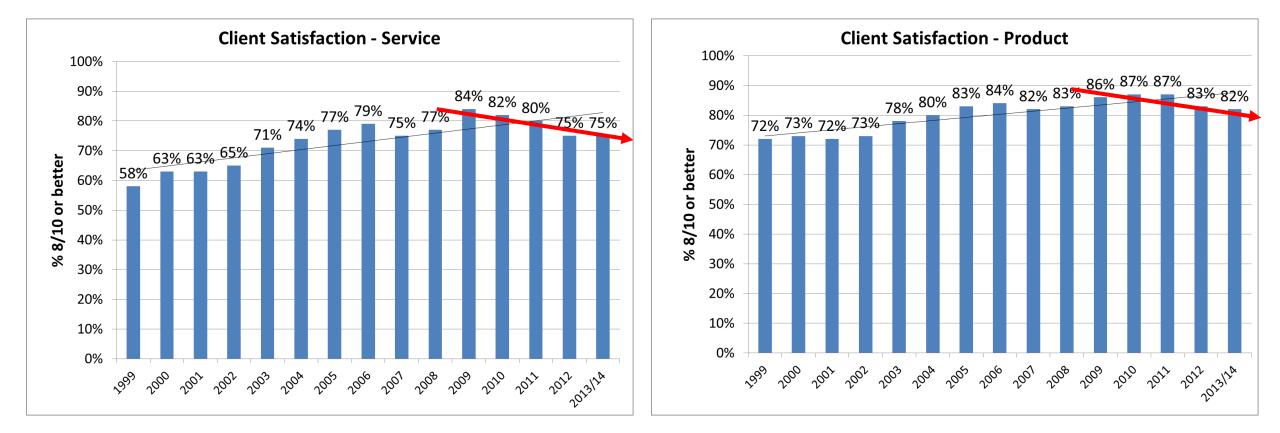

measured at 89%"

"Project completed £112k under budget"

"No reportable accidents"

"Reduced traffic management by around 6 months leading to huge cost/time savings"

"The project has saved 44% on actual costs compared to the target budget which equates to £500,000"

"The Bypass opened 16 weeks ahead of schedule and within budget"

"50k tonnes of waste diverted from landfill"

## Safety has improved significantly





### 69% improvement, *c.*5% year on year

Although only 48% of employee reportables are reported (HSE)



## **Construction output in Great Britain**







## 'Economic climate change' means companies faced a stark choice





Collaborative Working Champions 'Survival Guide', 2009



Never waste a good crisis, 2009



## **Client satisfaction suffered in the recession**







## **Predictability remains a challenge (cost)**







## **Predictability remains a challenge (time)**







## Waste to landfill is not yet reducing



Digest of waste and resource statistics, DEFRA, 2015

## Waste from the construction sector in relation to its economic performance.

Figure 6.6: Graph showing index of tonnes of waste per £ of GVA for the UK's construction sector<sup>1</sup>, 2004 – 2012 (*Tonnes of waste per £ of GVA is a Waste Prevention Metric*)



<sup>1</sup> Classifications are based on NACE Codes. Construction is defined as NACE Code F (which includes dredging).



## **Infrastructure Cost Review savings**







## **Departmental cost reduction trajectories**



### Chart 2: Department Cost Reduction Trajectories



Source: Cabinet Office



## **The Nation