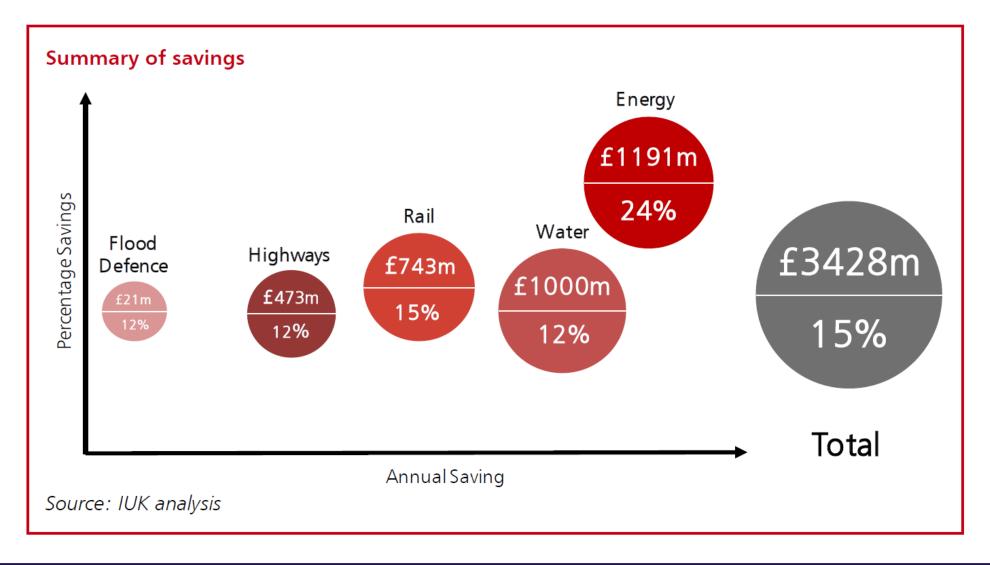

Collaborative Working Champions 'Survival Guide', 2009



Never waste a good crisis, 2009



## **Client satisfaction suffered in the recession**







## **Predictability remains a challenge (cost)**







## **Predictability remains a challenge (time)**







## Waste to landfill is not yet reducing



Digest of waste and resource statistics, DEFRA, 2015

## Waste from the construction sector in relation to its economic performance.

Figure 6.6: Graph showing index of tonnes of waste per £ of GVA for the UK's construction sector<sup>1</sup>, 2004 – 2012 (*Tonnes of waste per £ of GVA is a Waste Prevention Metric*)



<sup>1</sup> Classifications are based on NACE Codes. Construction is defined as NACE Code F (which includes dredging).



## **Infrastructure Cost Review savings**







## **Departmental cost reduction trajectories**



### Chart 2: Department Cost Reduction Trajectories



Source: Cabinet Office



## **The National Infrastructure Plan Charter**









### Table A.1: Highways Agency and Environment Agency procurement timescales

| Date of contract notice publication | Average working days to complete procurement |  |
|-------------------------------------|----------------------------------------------|--|
| 2010                                | 216                                          |  |
| 2011                                | 235                                          |  |
| 2012                                | 208                                          |  |
| 2013                                | 125