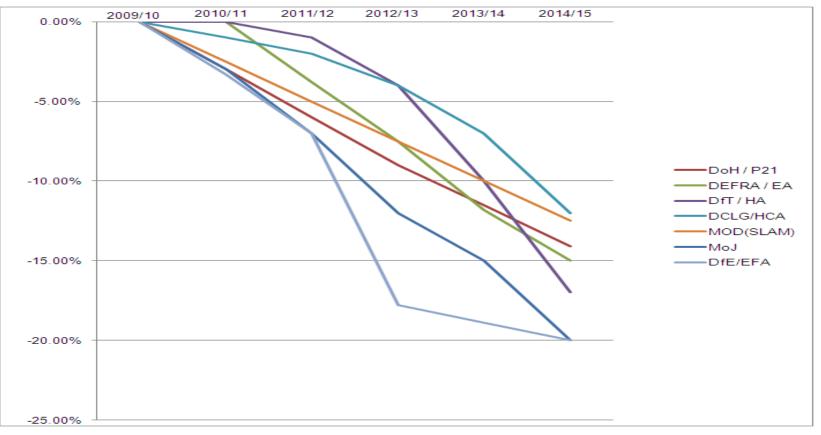

## **Departmental cost reduction trajectories**

### Chart 2: Department Cost Reduction Trajectories

Source: Cabinet Office